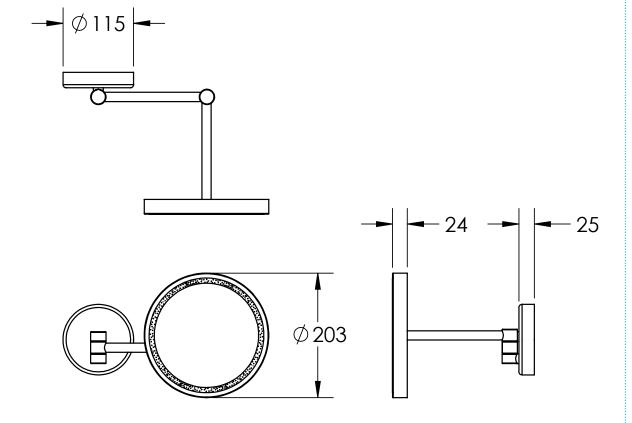

## LED MIRROR

| FINISH         | PRODUCT CODE |
|----------------|--------------|
| Chrome         | ID-X5-C      |
| Matt Black     | ID-X5-MB     |
| Brushed Nickel | ID-X5-BN     |

| SPECIFICATIONS |       |
|----------------|-------|
| WIDTH          | 203mm |
| HEIGHT         | 203mm |
| DEPTH          | 24mm  |
| WEIGHT         | 2kg   |
|                |       |

| ATURES                       |
|------------------------------|
| opper Free Mirror            |
| D Lighting                   |
| djustable Colour Temperature |
| ontlit                       |
| uch Sensor                   |
| emister                      |
| 5 Magnifier                  |
| djustable Swivel Arms        |
| aximum Reach: 400mm          |