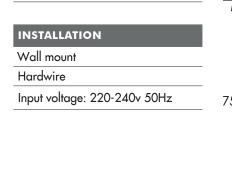

## LED MIRROR

| SPECIFICATIONS |        |
|----------------|--------|
| WIDTH          | 1200mm |
| HEIGHT         | 750mm  |
| DEPTH          | 40mm   |
| WEIGHT         | 19kg   |

| Copper Free Mirror                           |
|----------------------------------------------|
| LED Lighting (Adjustable Colour Temperature) |
| Backlit                                      |
| Touch Sensor                                 |
| Demister with 1 Hour Auto Cut-off            |