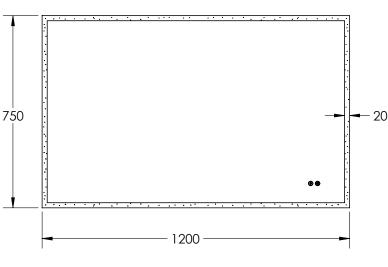

## LED MIRROR

| SPECIFICATIONS |        |
|----------------|--------|
| WIDTH          | 1200mm |
| HEIGHT         | 750mm  |
| DEPTH          | 40mm   |
| WEIGHT         | 19kg   |

| Copper Free Mirror                           |
|----------------------------------------------|
| LED Lighting (Adjustable Colour Temperature) |
| Backlit                                      |
| Touch Sensor                                 |
| Demister with 1 Hour Auto Cut-off            |