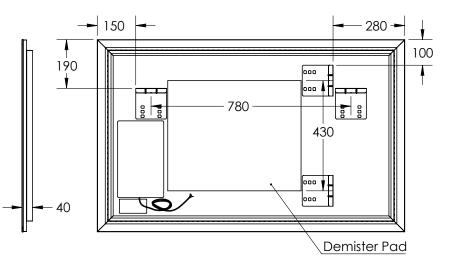

## LED MIRROR

| SPECIFICATIONS |        |
|----------------|--------|
| WIDTH          | 1200mm |
| HEIGHT         | 750mm  |
| DEPTH          | 40mm   |
| WEIGHT         | 19kg   |

| Copper Free Mirror                           |
|----------------------------------------------|
| LED Lighting (Adjustable Colour Temperature) |
| Backlit                                      |
| Touch Sensor                                 |
| Demister with 1 Hour Auto Cut-off            |

FEATURES