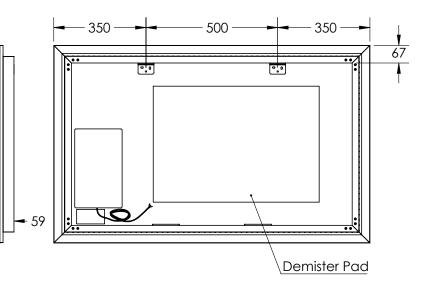

## LED MIRROR

| SPECIFICATIONS |        |
|----------------|--------|
| WIDTH          | 1200mm |
| HEIGHT         | 750mm  |
| DEPTH          | 59mm   |
| WEIGHT         | 19kg   |

| FEATURES                                     |
|----------------------------------------------|
| Copper Free Mirror                           |
| LED Lighting (Adjustable Colour Temperature) |
| Backlit                                      |
| Touch Sensor                                 |
| Demister with 1 Hour Auto Cut-off            |
| Bluetooth Speakers                           |