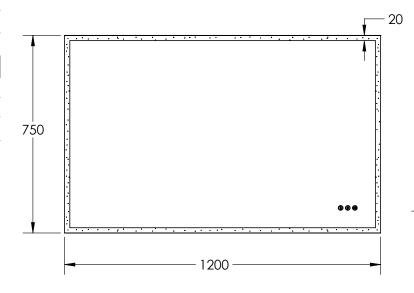

## LED MIRROR

| SPECIFICATIONS |        |
|----------------|--------|
| WIDTH          | 1200mm |
| HEIGHT         | 750mm  |
| DEPTH          | 59mm   |
| WEIGHT         | 19kg   |

| FEATURES                                     |
|----------------------------------------------|
| Copper Free Mirror                           |
| LED Lighting (Adjustable Colour Temperature) |
| Backlit                                      |
| Touch Sensor                                 |
| Demister with 1 Hour Auto Cut-off            |
| Bluetooth Speakers                           |