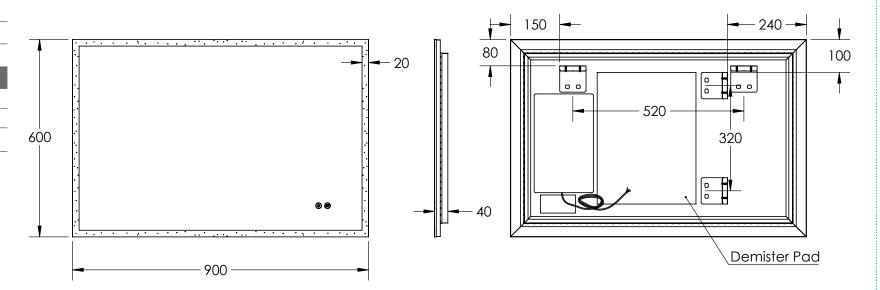

# LED MIRROR

| SPECIFICATIONS |       |
|----------------|-------|
| WIDTH          | 900mm |
| HEIGHT         | 600mm |
| DEPTH          | 40mm  |
| WEIGHT         | 14kg  |

| FEATURES                                     |  |
|----------------------------------------------|--|
| Copper Free Mirror                           |  |
| LED Lighting (Adjustable Colour Temperature) |  |
| Backlit                                      |  |
| Touch Sensor                                 |  |
| Demister with 1 Hour Auto Cut-off            |  |

## INSTALLATION

Wall mount Hardwire

Input voltage: 220-240v 50Hz

Disclaimer: All LED Products requiring hardwiring must be installed by a licensed electrician in accordance with local regulations. Sizes are in mm and nominal and should be checked prior to installation. Actual colours may vary so please check colour samples before ordering. Installation is acceptance of our products.