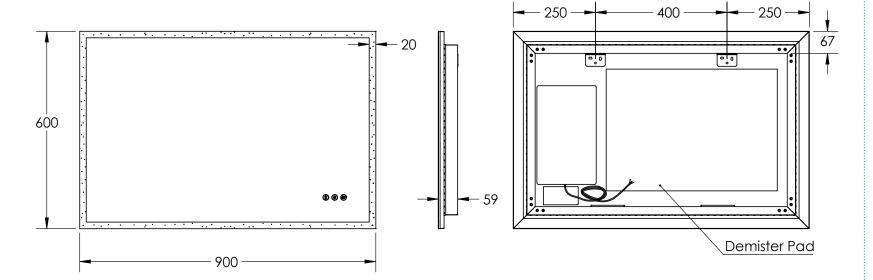

## KARA 900DB

PRODUCT CODE

K9060DB

## LED MIRROR

| SPECIFICATIONS |       |
|----------------|-------|
| WIDTH          | 900mm |
| HEIGHT         | 600mm |
| DEPTH          | 59mm  |
| WEIGHT         | 14kg  |