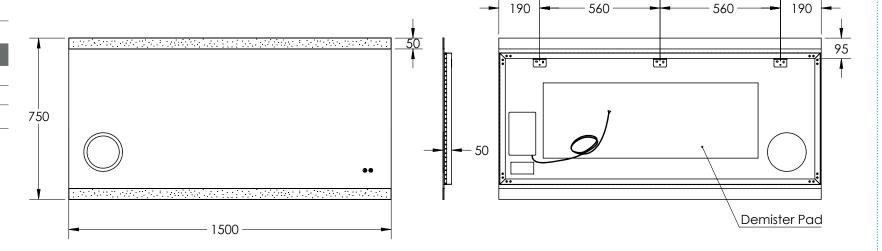

## LED MIRROR

| SPECIFICATIONS |        |
|----------------|--------|
| WIDTH          | 1500mm |
| HEIGHT         | 750mm  |
| DEPTH          | 50mm   |
| WEIGHT         | 20kg   |

| FEATURES                                     |  |
|----------------------------------------------|--|
| Copper Free Mirror                           |  |
| LED Lighting (Adjustable Colour Temperature) |  |
| Backlit                                      |  |
| Touch Sensor                                 |  |
| Demister with 1 Hour Auto Cut-off            |  |
| 3x Magnifier                                 |  |
|                                              |  |

## INSTALLATION

Wall mount Hardwire

Input voltage: 220-240v 50Hz

Disclaimer: All LED Products requiring hardwiring must be installed by a licensed electrician in accordance with local regulations. Sizes are in mm and nominal and should be checked prior to installation. Actual colours may vary so please check colour samples before ordering. Installation is acceptance of our products.