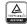

# **MIRO 1500DM**

## LED MIRROR

| SPECIFICATIONS |        |
|----------------|--------|
| WIDTH          | 1500mm |
| HEIGHT         | 750mm  |
| DEPTH          | 50mm   |
| WEIGHT         | 20kg   |

| FEATURES                                     |  |
|----------------------------------------------|--|
| Copper Free Mirror                           |  |
| LED Lighting (Adjustable Colour Temperature) |  |
| Backlit                                      |  |
| Touch Sensor                                 |  |
| Demister with 1 Hour Auto Cut-off            |  |
| 3x Magnifier                                 |  |
|                                              |  |

#### LIGHTING SPECIFICATIONS

| ССТ | 2700K - 6500K |
|-----|---------------|
| CRI | >80           |