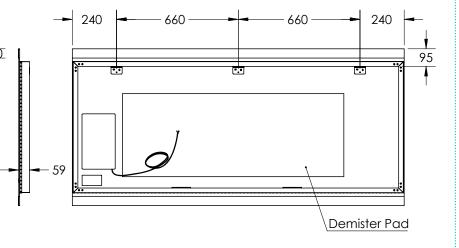

## LED MIRROR

SPECIFICATIONS

INSTALLATION Wall mount Hardwire

| SPECIFICATIONS |        |
|----------------|--------|
| WIDTH          | 1800mm |
| HEIGHT         | 850mm  |
| DEPTH          | 59mm   |
| WEIGHT         | 22kg   |
|                |        |

| LED Li      | ghting (Adjustable Colour Temperature)                                                                                                                                                                                                    |                                   |
|-------------|-------------------------------------------------------------------------------------------------------------------------------------------------------------------------------------------------------------------------------------------|-----------------------------------|
| Backli      | ł                                                                                                                                                                                                                                         |                                   |
| Touch       | Sensor                                                                                                                                                                                                                                    |                                   |
| Demis       | ter with 1 Hour Auto Cut-off                                                                                                                                                                                                              |                                   |
| Blueto      | oth Speakers                                                                                                                                                                                                                              |                                   |
|             |                                                                                                                                                                                                                                           |                                   |
|             |                                                                                                                                                                                                                                           |                                   |
|             |                                                                                                                                                                                                                                           |                                   |
| A           | <u>an an an tao amin' a</u><br>Amin' amin' amin | <u>elektre frederikter i best</u> |
|             |                                                                                                                                                                                                                                           |                                   |
|             |                                                                                                                                                                                                                                           |                                   |
|             |                                                                                                                                                                                                                                           |                                   |
| 850         |                                                                                                                                                                                                                                           |                                   |
| <br>850<br> |                                                                                                                                                                                                                                           |                                   |
| 850         |                                                                                                                                                                                                                                           |                                   |
| 850         |                                                                                                                                                                                                                                           |                                   |

1800