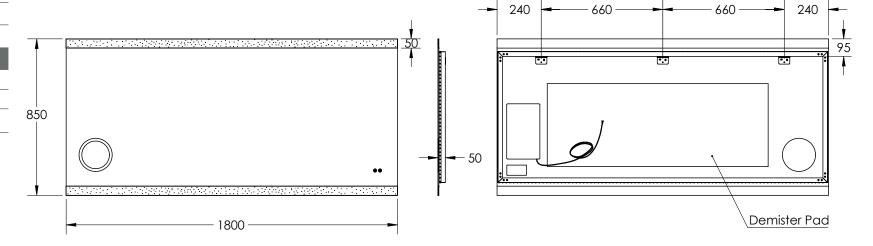

## LED MIRROR

| SPECIFICATIONS |        |
|----------------|--------|
| WIDTH          | 1800mm |
| HEIGHT         | 850mm  |
| DEPTH          | 50mm   |
| WEIGHT         | 22kg   |

| FEATURES                                     |  |
|----------------------------------------------|--|
| Copper Free Mirror                           |  |
| LED Lighting (Adjustable Colour Temperature) |  |
| Backlit                                      |  |
| Touch Sensor                                 |  |
| Demister with 1 Hour Auto Cut-off            |  |
| 3x Magnifier                                 |  |
|                                              |  |