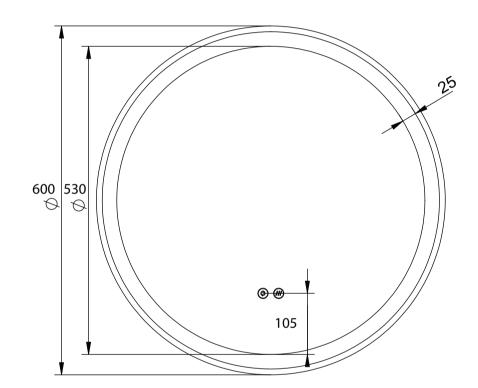

## MATT WHITE E60D-MW

MATT BLACK

E60D-MB

| Dimension (mm): |     |
|-----------------|-----|
| Diameter        | 600 |
| Depth           | 33  |
| Weight          | 7kg |