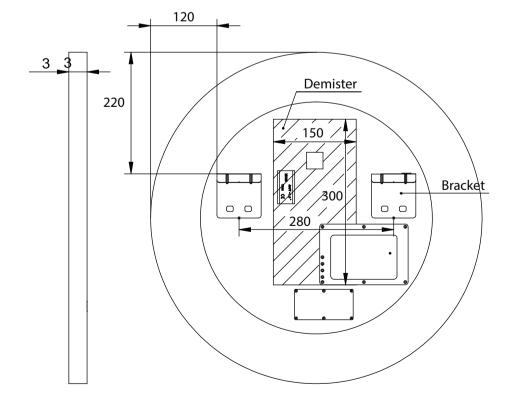

## **Features**

LED Lighting

Copper Free Mirror

Demister with 1 Hour Auto Cut-off

Adjustable Colour Temperature

| MDF Coloured Frame<br>Options: |  |
|--------------------------------|--|
| Matt White                     |  |
| Matt Black                     |  |