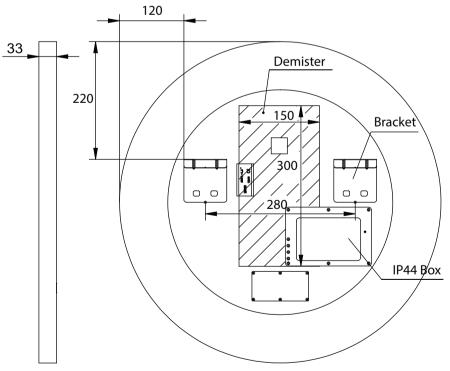

## MATT BLACK

E60DD-MB

| Dimension (mm): |     |
|-----------------|-----|
| Diameter        | 600 |
| Depth           | 33  |
| Weight          | 7kg |

## Features

LED Lighting

Copper Free Mirror

Demister with 1 Hour Auto Cut-off

Dimmable

Adjustable Colour Temperature

| MDF Coloured Frame<br>Options: |  |
|--------------------------------|--|
| Matt White                     |  |
| Matt Black                     |  |