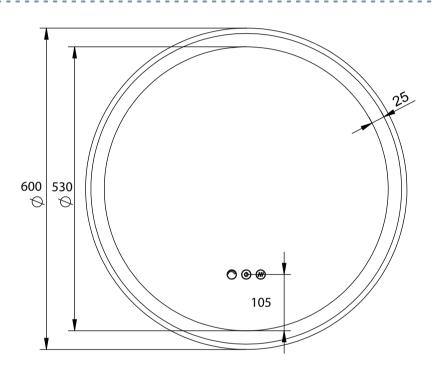

## MATT BLACK

E60DD-MB

| Dimension (mm): |     |
|-----------------|-----|
| Diameter        | 600 |
| Depth           | 33  |
| Weight          | 7kg |