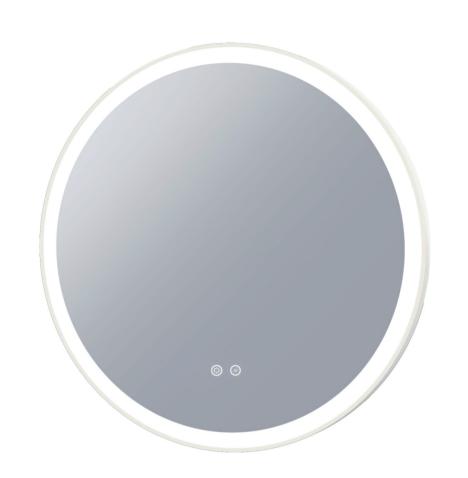

## MATT WHITE

E80D-MW

## MATT BLACK

E80D-MB

| Dimension (mm): |     |
|-----------------|-----|
| Diameter        | 800 |
| Depth           | 33  |
| Weight          | 9kg |

## Features

LED Lighting

Copper Free Mirror

Demister with 1 Hour Auto Cut-off

Adjustable Colour Temperature

| MDF Coloured Frame<br>Options: |  |
|--------------------------------|--|
| Matt White                     |  |
| Matt Black                     |  |