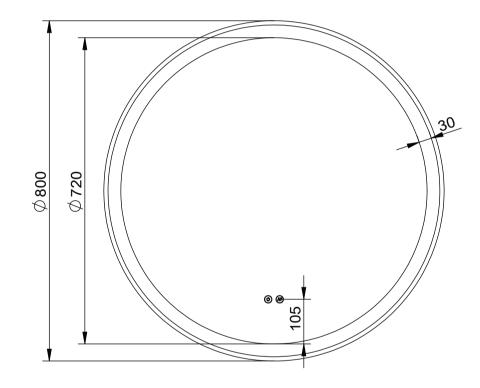

## MATT BLACK

E80D-MB

| Dimension (mm): |     |
|-----------------|-----|
| Diameter        | 800 |
| Depth           | 33  |
| Weight          | 9kg |