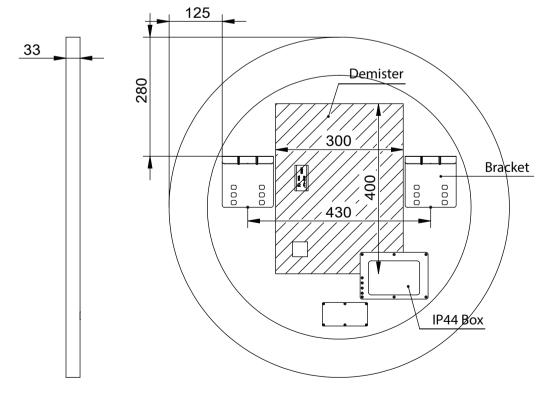

## Features

LED Lighting

Copper Free Mirror

Demister with 1 Hour Auto Cut-off

Adjustable Colour Temperature

| MDF Coloured Frame<br>Options: |  |
|--------------------------------|--|
| Matt White                     |  |
| Matt Black                     |  |