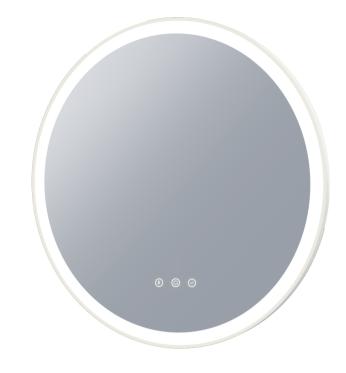

## ECLIPSE 800DD

## Features

LED Lighting

Copper Free Mirror

Demister with 1 Hour Auto Cut-off

Dimmable

Adjustable Colour Temperature

MDF Coloured Frame Options:

\*Conditions apply