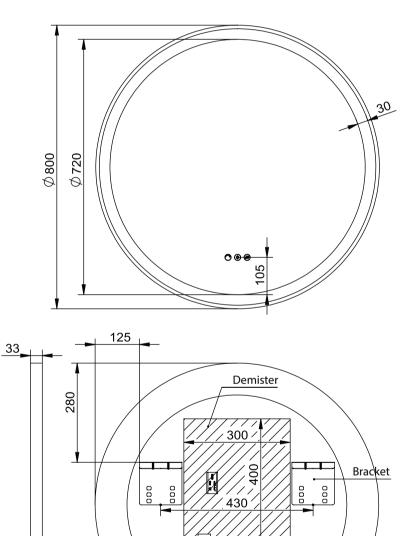

## ECLIPSE 800DD

## MATT BLACK E80DD-MB

| Dimension (mm): |     |
|-----------------|-----|
| Diameter        | 800 |
| Depth           | 33  |
| Weight          | 9kg |