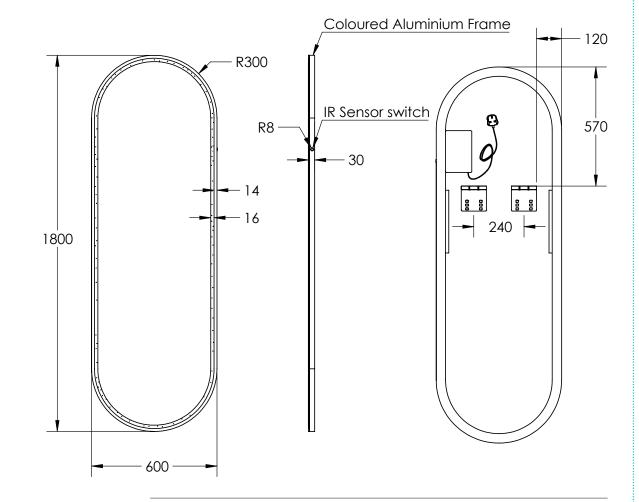

## LED MIRROR

| SPECIFICATIONS |          |
|----------------|----------|
| WIDTH          | 600mm    |
| HEIGHT         | 1800mm   |
| DEPTH          | 30mm     |
| WEIGHT         | 20kg     |
| ORIENTATION    | Portrait |

| Copper Free Mirror                   |
|--------------------------------------|
| LED Lighting                         |
| (Adjustable Colour Temperature)      |
| Frontlit                             |
| Infrared Sensor Switch (Must be 15cm |
| away from any object or surface)     |

| ССТ          | 2700K - 6500K |
|--------------|---------------|
| CRI          | >80           |
|              |               |
| INSTALLATION |               |
| Wall mount   |               |

LIGHTING SPECIFICATIONS