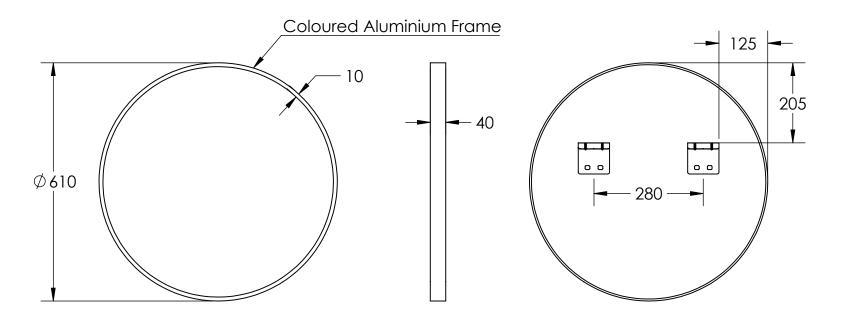

## **MODERN ROUND 610**

## **NON-LED MIRROR**

| SPECIFICATIONS |  |
|----------------|--|
| l Omm          |  |
| l Omm          |  |
| Omm            |  |
| кg             |  |
|                |  |

| FEATURES                 |
|--------------------------|
| Copper Free Mirror       |
| Coloured Aluminium Frame |