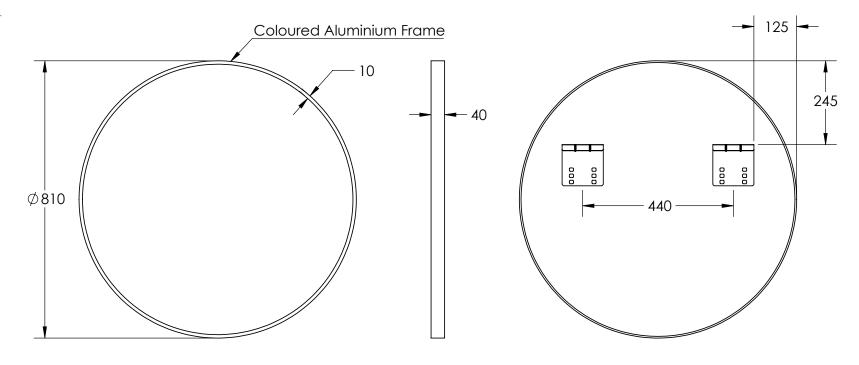

## **MODERN ROUND 810**

## **NON-LED MIRROR**

| SPECIFICATIONS |  |
|----------------|--|
| 810mm          |  |
| 810mm          |  |
| 40mm           |  |
| 7kg            |  |
|                |  |

| FEATURES                 |
|--------------------------|
| Copper Free Mirror       |
| Coloured Aluminium Frame |

| FINISH         | PRODUCT CODE |
|----------------|--------------|
| Brushed Brass  | MR81-BB      |
| Brushed Nickel | MR81-BN      |
| Gun Metal      | MR81-GM      |
| Matte Black    | MR81-MB      |
| Matte White    | MR81-MW      |