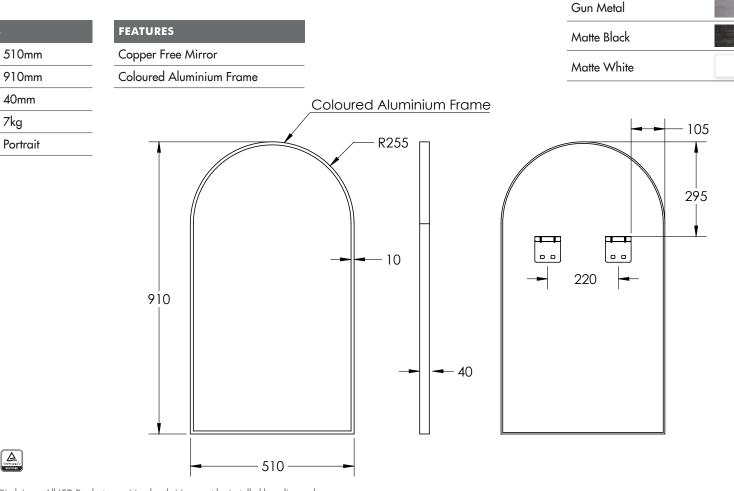

SPECIFICATIONS

WIDTH

HEIGHT

DEPTH

WEIGHT

ORIENTATION

## NON-LED MIRROR

7kg

C E 🖄 🍐

Disclaimer: All LED Products requiring hardwiring must be installed by a licensed electrician in accordance with local regulations. Sizes are in mm and nominal and should be checked prior to installation. Actual colours may vary so please check colour samples before ordering. Installation is acceptance of our products Installation of faulty, warped, chipped or damaged products will void our warranty. FINISH

**Brushed Brass** 

Brushed Nickel

**PRODUCT CODE** 

MA51-BB

MA51-BN

MA51-GM

MA51-MB

MA51-MW