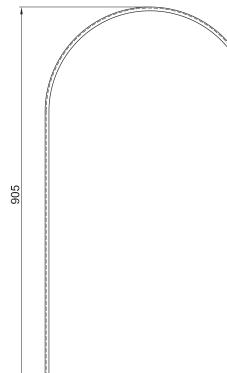

### LED MIRROR WITH COLOURED ALUMINIUM FRAME

| SPECIFICATION | S             |
|---------------|---------------|
| WIDTH         | <i>5</i> 05mm |
| HEIGHT        | 905mm         |
| DEPTH         | from 38-43mm  |
| TOTAL WEIGHT  | Less than or  |
|               | equal to 15kg |