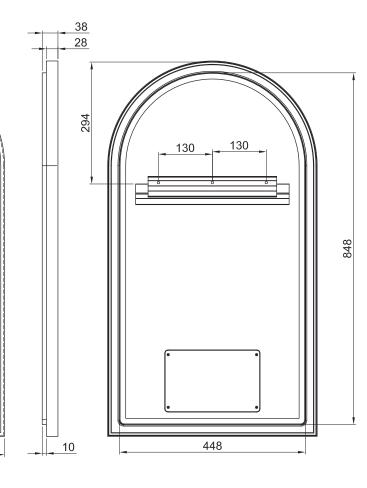

### LED MIRROR WITH COLOURED ALUMINIUM FRAME

| SPECIFICATION | S             |
|---------------|---------------|
| WIDTH         | <i>5</i> 05mm |
| HEIGHT        | 905mm         |
| DEPTH         | from 38-43mm  |
| TOTAL WEIGHT  | Less than or  |
|               | equal to 15kg |

| INSTALLATION                 |
|------------------------------|
| Wall mount                   |
| Input voltage: 220-240v 50Hz |

| Copper Free Mirror          |
|-----------------------------|
| ED Lighting                 |
| acklit                      |
| OPTIONAL UPGRADES           |
| luetooth                    |
| Pemister                    |
| djustable Colour Temperatur |
| ouch sensor                 |
| Coloured aluminium frames:  |