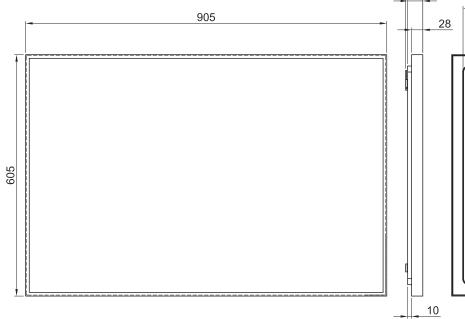

## **R-SERIES: RECTANGLE SHAPE**

**PRODUCT CODE** RN9060 - BB/BN/GM/MB/MW

## LED MIRROR WITH COLOURED ALUMINIUM FRAME

| SPECIFICATIONS |               |
|----------------|---------------|
| WIDTH          | 905mm         |
| HEIGHT         | 605mm         |
| DEPTH          | from 38-43mm  |
| TOTAL WEIGHT   | Less than or  |
|                | equal to 15kg |