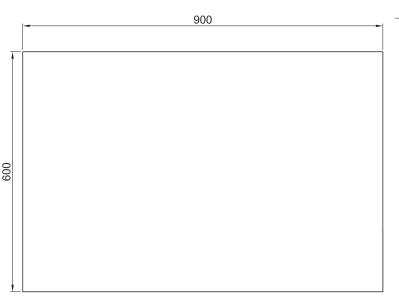

## LED MIRROR

| SPECIFICATIONS |               |
|----------------|---------------|
| WIDTH          | 900mm         |
| HEIGHT         | 600mm         |
| DEPTH          | from 35-40mm  |
| TOTAL WEIGHT   | Less than or  |
|                | equal to 15kg |