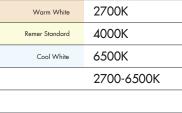

| LIGHTING SPECIFICATIONS |            |
|-------------------------|------------|
| CRI                     | >80        |
| CCT OPTIONS             |            |
| Warm White              | 2700K      |
| Remer Standard          | 4000K      |
| Cool White              | 6500K      |
|                         | 2700-6500K |

| LIGHTING SPECIFICATIONS |            |
|-------------------------|------------|
| CRI                     | >80        |
| CCT OPTIONS             |            |
| Warm White              | 2700K      |
| Remer Standard          | 4000K      |
| Cool White              | 6500K      |
|                         | 2700-6500K |
|                         |            |