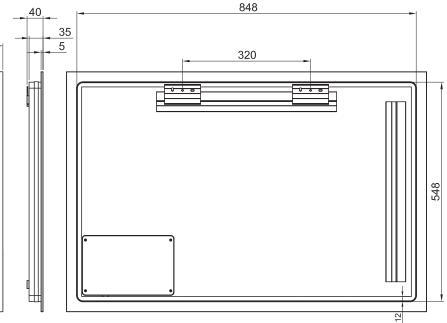

## LED MIRROR WITH COLOURED ALUMINIUM FRAME

| SPECIFICATIONS |               |
|----------------|---------------|
| WIDTH          | 905mm         |
| HEIGHT         | 605mm         |
| DEPTH          | from 38-43mm  |
| TOTAL WEIGHT   | Less than or  |
|                | equal to 15kg |