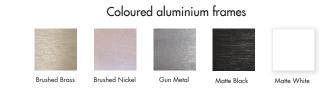

products. Installation of faulty, warped, chipped or damaged products will void our warranty.







## **R-SERIES: RECTANGLE SHAPE**

**PRODUCT CODE** RN9060 - BB/BN/GM/MB/MW

## LED MIRROR WITH COLOURED ALUMINIUM FRAME

| SPECIFICATIONS |               |
|----------------|---------------|
| WIDTH          | 905mm         |
| HEIGHT         | 605mm         |
| DEPTH          | from 38-43mm  |
| TOTAL WEIGHT   | Less than or  |
|                | equal to 15kg |

| AVAILABLE FEATURES | OPTIONAL UPGRADES             |
|--------------------|-------------------------------|
| Copper Free Mirror | Bluetooth                     |
| LED Lighting       | Demister                      |
| Backlit            | Adjustable Colour Temperature |
| Portrait/Landscape | Touch sensor                  |



| LIGHTING SPECIFICATIONS |            |
|-------------------------|------------|
| CRI                     | >80        |
| CCT OPTIONS             |            |
| Warm White              | 2700K      |
| Remer Standard          | 4000K      |
| Cool White              | 6500K      |
|                         | 2700-6500K |
|                         |            |

| INSTALLATION                 |  |
|------------------------------|--|
| Wall mount                   |  |
| Input voltage: 220-240v 50Hz |  |
|                              |  |









Sizes are in mm and nominal and should be checked prior to installation. Actual colours may vary so please check colour samples before ordering. Installation is acceptance of our products. Installation of faulty, warped, chipped or damaged