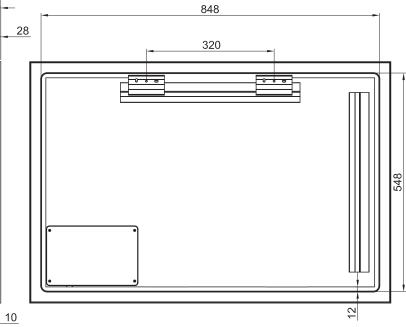

## **R-SERIES: RECTANGLE SHAPE**

**PRODUCT CODE** RN9060 - BB/BN/GM/MB/MW

## LED MIRROR WITH COLOURED ALUMINIUM FRAME

| SPECIFICATIONS |               |
|----------------|---------------|
| WIDTH          | 905mm         |
| HEIGHT         | 605mm         |
| DEPTH          | from 38-43mm  |
| TOTAL WEIGHT   | Less than or  |
|                | equal to 15kg |

| AVAILABLE FEATURES | OPTIONAL UPGRADES             |
|--------------------|-------------------------------|
| Copper Free Mirror | Bluetooth                     |
| LED Lighting       | Demister                      |
| Backlit            | Adjustable Colour Temperature |
| Portrait/Landscape | Touch sensor                  |