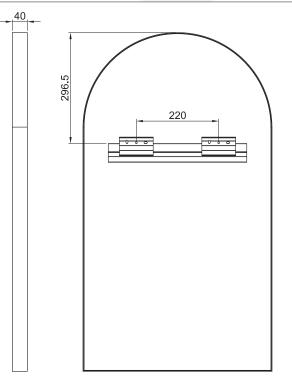

SPECIFICATIONS

WIDTH

HEIGHT

DEPTH

WEIGHT

ORIENTATION

**BRACKET TYPE 1** 

PRODUCT CODE

## NON-LED MIRROR

| SPECIFICATIONS |          |
|----------------|----------|
| WIDTH          | 505mm    |
| HEIGHT         | 905mm    |
| DEPTH          | 40mm     |
| WEIGHT         | 7kg      |
| ORIENTATION    | Portrait |
|                |          |