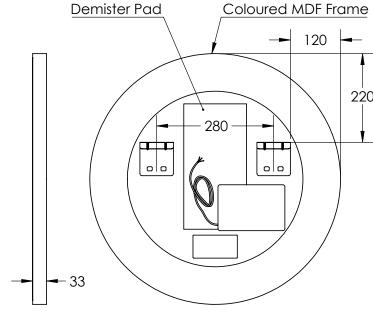

## LED MIRROR

| FINISHES             | PRODUCT CODE |
|----------------------|--------------|
| Matt White MDF Frame | E60DD-MW     |
| Matt Black MDF Frame | E60DD-MB     |

| SPECIFICATIONS |       |  |
|----------------|-------|--|
| WIDTH          | 600mm |  |
| HEIGHT         | 600mm |  |
| DEPTH          | 33mm  |  |
| WEIGHT         | 9kg   |  |
|                |       |  |

| FEATURES                                     |
|----------------------------------------------|
| Copper Free Mirror                           |
| LED Lighting (Adjustable Colour Temperature) |
| Frontlit                                     |
| Dimmable                                     |
| Touch Sensor                                 |