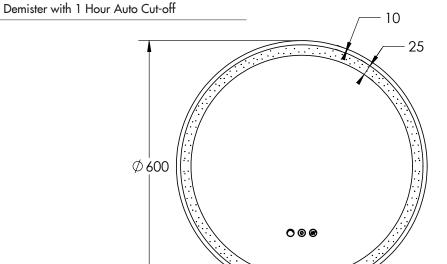

## **ECLIPSE 600DD**

## LED MIRROR

| FINISHES             | PRODUCT CODE |
|----------------------|--------------|
| Matt White MDF Frame | E60DD-MW     |
| Matt Black MDF Frame | E60DD-MB     |

| SPECIFICATIONS |       |  |
|----------------|-------|--|
| WIDTH          | 600mm |  |
| HEIGHT         | 600mm |  |
| DEPTH          | 33mm  |  |
| WEIGHT         | 9kg   |  |
|                |       |  |

Ø 530

Disclaimer: All LED Products requiring hardwiring must be installed by a licensed electrician in accordance with local regulations. Sizes are in mm and nominal and should be checked prior to installation. Actual colours may vary so please check colour samples before ordering. Installation is acceptance of our products.