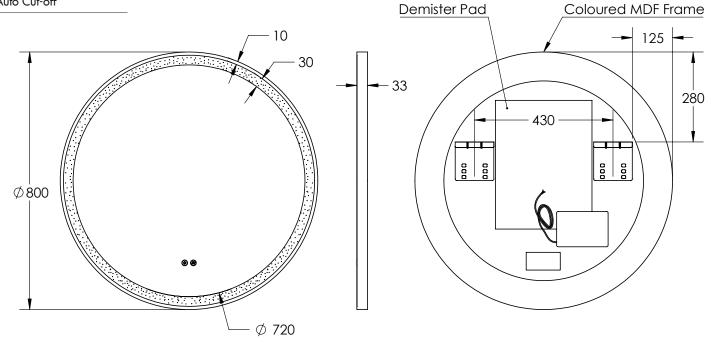

## **ECLIPSE 800D**

## LED MIRROR

| FINISHES             | PRODUCT CODE |
|----------------------|--------------|
| Matt White MDF Frame | E80D-MW      |
| Matt Black MDF Frame | E80D-MB      |

| SPECIFICATIONS |       |  |  |
|----------------|-------|--|--|
| WIDTH          | 800mm |  |  |
| HEIGHT         | 800mm |  |  |
| DEPTH          | 33mm  |  |  |
| WEIGHT         | 11kg  |  |  |
|                |       |  |  |

| FEATURES                                     |
|----------------------------------------------|
| Copper Free Mirror                           |
| LED Lighting (Adjustable Colour Temperature) |
| Frontlit                                     |
| Touch Sensor                                 |
| Demister with 1 Hour Auto Cut-off            |

## LIGHTING SPECIFICATIONS CCT 2700K - 6500K CRI >80

| INSTALLATION |  |
|--------------|--|
| Wall mount   |  |
| Hardwire     |  |

| NSTALLATION                |  |
|----------------------------|--|
| /all mount                 |  |
| ardwire                    |  |
| put voltage: 220-240v 50Hz |  |
|                            |  |