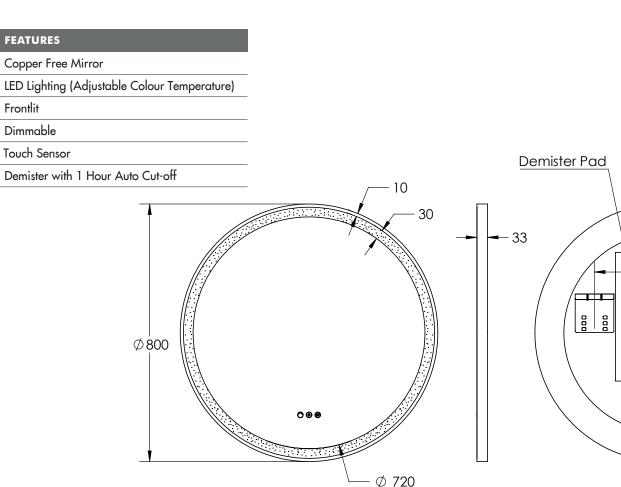

## **ECLIPSE 800DD**

FEATURES

Frontlit Dimmable Touch Sensor

## LED MIRROR

| SPECIFICATIONS |       |
|----------------|-------|
| WIDTH          | 800mm |
| HEIGHT         | 800mm |
| DEPTH          | 33mm  |
| WEIGHT         | 11kg  |
|                |       |

| LIGHTING SPECIFICATIONS |               |
|-------------------------|---------------|
| ССТ                     | 2700K - 6500K |
| CRI                     | >80           |

## INSTALLATION

Wall mount

Hardwire

Input voltage: 220-240v 50Hz

**PRODUCT CODE** 

E80D-MW

E80D-MB

Disclaimer: All LED Products requiring hardwiring must be installed by a licensed electrician in accordance with local regulations. Sizes are in mm and nominal and should be checked prior to installation. Actual colours may vary so please check colour samples before ordering. Installation is acceptance of our products. Installation of faulty, warped, chipped or damaged products will void our warranty.