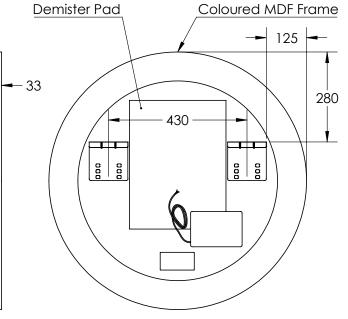

## **ECLIPSE 800DD**

FEATURES

Frontlit Dimmable Touch Sensor

## LED MIRROR

| SPECIFICATIONS |       |
|----------------|-------|
| WIDTH          | 800mm |
| HEIGHT         | 800mm |
| DEPTH          | 33mm  |
| WEIGHT         | 11kg  |
|                |       |

## INSTALLATION

Wall mount

Hardwire

Input voltage: 220-240v 50Hz

**PRODUCT CODE** 

E80D-MW

E80D-MB

Disclaimer: All LED Products requiring hardwiring must be installed by a licensed electrician in accordance with local regulations. Sizes are in mm and nominal and should be checked prior to installation. Actual colours may vary so please check colour samples before ordering. Installation is acceptance of our products. Installation of faulty, warped, chipped or damaged products will void our warranty.