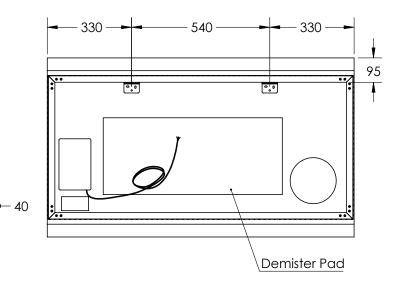

## LED MIRROR

| SPECIFICATIONS |        |  |
|----------------|--------|--|
| WIDTH          | 1200mm |  |
| HEIGHT         | 700mm  |  |
| DEPTH          | 50mm   |  |
| WEIGHT         | 19kg   |  |

| FEATURES                                     |  |
|----------------------------------------------|--|
| Copper Free Mirror                           |  |
| LED Lighting (Adjustable Colour Temperature) |  |
| Backlit                                      |  |
| Touch Sensor                                 |  |
| Demister with 1 Hour Auto Cut-off            |  |
| 3x Magnifier                                 |  |
|                                              |  |

## INSTALLATION

Wall mount Hardwire

Input voltage: 220-240v 50Hz

Disclaimer: All LED Products requiring hardwiring must be installed by a licensed electrician in accordance with local regulations. Sizes are in mm and nominal and should be checked prior to installation. Actual colours may vary so please check colour samples before ordering. Installation is acceptance of our products.