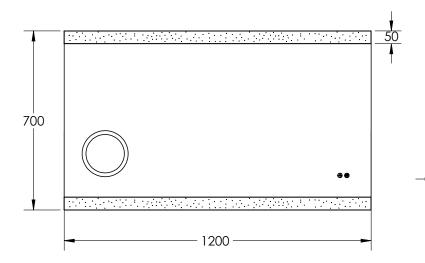

## LED MIRROR

| SPECIFICATIONS |        |  |
|----------------|--------|--|
| WIDTH          | 1200mm |  |
| HEIGHT         | 700mm  |  |
| DEPTH          | 50mm   |  |
| WEIGHT         | 19kg   |  |

| FEATURES                                     |  |
|----------------------------------------------|--|
| Copper Free Mirror                           |  |
| LED Lighting (Adjustable Colour Temperature) |  |
| Backlit                                      |  |
| Touch Sensor                                 |  |
| Demister with 1 Hour Auto Cut-off            |  |
| 3x Magnifier                                 |  |
|                                              |  |