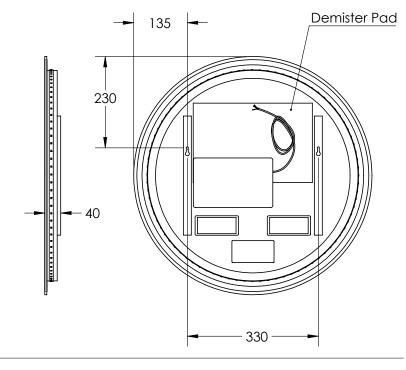

| INSTALLATION                 |
|------------------------------|
| Wall mount                   |
| Hardwire                     |
| Input voltage: 220-240v 50Hz |

| FEATURES                                     |  |
|----------------------------------------------|--|
| Copper Free Mirror                           |  |
| LED Lighting (Adjustable Colour Temperature) |  |
| Backlit                                      |  |
| Touch Sensor                                 |  |
| Demister with 1 Hour Auto Cut-off            |  |

| INSTALLATION                 |   |
|------------------------------|---|
| Wall mount                   | _ |
| Hardwire                     |   |
| Input voltage: 220-240v 50Hz |   |

| FEATURES                          |
|-----------------------------------|
| Copper Free Mirror                |
| LED Lighting                      |
| (Adjustable Colour Temperature)   |
| Touch Sensor                      |
| Demister with 1 Hour Auto Cut-off |
| Bluetooth Speakers                |