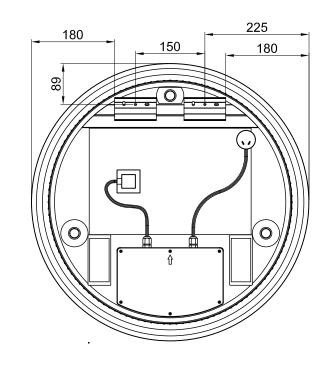

| INSTALLATION                 |
|------------------------------|
| Wall mount                   |
| Hardwire                     |
| Input voltage: 220-240v 50Hz |

| FEATURES                                     |  |
|----------------------------------------------|--|
| Copper Free Mirror                           |  |
| LED Lighting (Adjustable Colour Temperature) |  |
| Backlit                                      |  |
| Touch Sensor                                 |  |
| Demister with 1 Hour Auto Cut-off            |  |

| INSTALLATION                 |   |
|------------------------------|---|
| Wall mount                   | _ |
| Hardwire                     |   |
| Input voltage: 220-240v 50Hz |   |

| FEATURES                          |
|-----------------------------------|
| Copper Free Mirror                |
| LED Lighting                      |
| (Adjustable Colour Temperature)   |
| Touch Sensor                      |
| Demister with 1 Hour Auto Cut-off |
| Bluetooth Speakers                |

### INSTALLATION Wall mount Hardwire Input voltage: 220-240v 50Hz

| FEATURES                                     |
|----------------------------------------------|
| Copper Free Mirror                           |
| LED Lighting (Adjustable Colour Temperature) |
| Frontlit                                     |
| Touch Sensor                                 |
| Demister with 1 Hour Auto Cut-off            |
| Bluetooth Speakers                           |

### INSTALLATION Wall mount Hardwire Input voltage: 220-240v 50Hz

| FEATURES                          |  |
|-----------------------------------|--|
| Copper Free Mirror                |  |
| LED Lighting                      |  |
| (Adjustable Colour Temperature)   |  |
| Touch Sensor                      |  |
| Demister with 1 Hour Auto Cut-off |  |