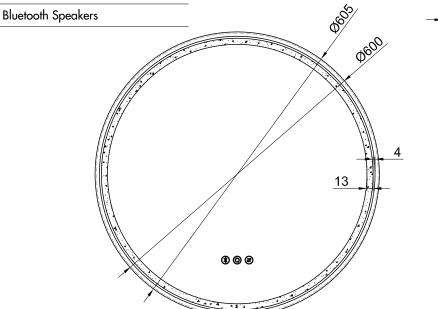

### LED MIRROR

| SPECIFICATIONS |       |
|----------------|-------|
| WIDTH          | 605mm |
| HEIGHT         | 605mm |
| DEPTH          | 45mm  |
| WEIGHT         | 9kg   |

| LIGHTING SPECIFICATIONS |               |
|-------------------------|---------------|
| ССТ                     | 2700K - 6500K |
| CRI                     | >80           |