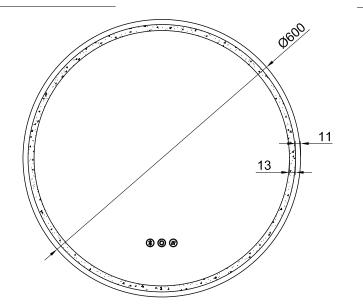

### **LED MIRROR**

| SPECIFICATIONS |       |
|----------------|-------|
| WIDTH          | 600mm |
| HEIGHT         | 600mm |
| DEPTH          | 40mm  |
| WEIGHT         | 9kg   |

| LIGHTING SPECIFICATIONS |               |
|-------------------------|---------------|
| ССТ                     | 2700K - 6500K |
| CRI >80                 |               |

#### LED MIRROR WITH ALUMINIUM FRAME

| SPECIFICATIONS |       |
|----------------|-------|
| WIDTH          | 610mm |
| HEIGHT         | 610mm |
| DEPTH          | 40mm  |
| WEIGHT         | 10kg  |

| LIGHTING SPECIFICATIONS |               |
|-------------------------|---------------|
| ССТ                     | 2700K - 6500K |
| CRI                     | >80           |

### LED MIRROR

| SPECIFICATIONS |       |
|----------------|-------|
| WIDTH          | 605mm |
| HEIGHT         | 605mm |
| DEPTH          | 45mm  |
| WEIGHT         | 9kg   |

| LIGHTING SPECIFICATIONS |               |
|-------------------------|---------------|
| ССТ                     | 2700K - 6500K |
| CRI                     | >80           |