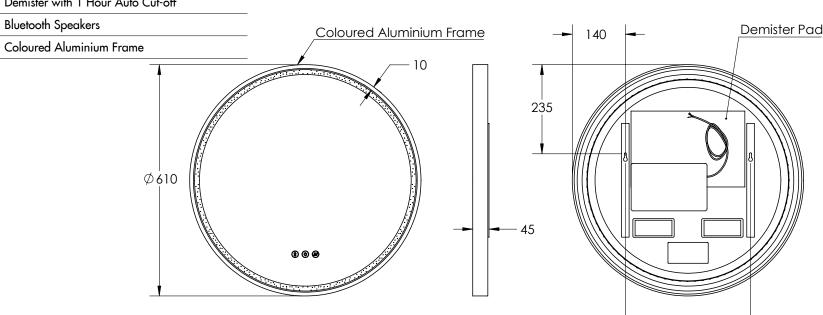

#### LED MIRROR WITH ALUMINIUM FRAME

| SPECIFICATIONS |       |
|----------------|-------|
| WIDTH          | 610mm |
| HEIGHT         | 610mm |
| DEPTH          | 40mm  |
| WEIGHT         | 10kg  |

| LIGHTING SPECIFICATIONS |               |
|-------------------------|---------------|
| ССТ                     | 2700K - 6500K |
| CRI                     | >80           |

### INSTALLATION Wall mount Hardwire Input voltage: 220-240v 50Hz

| FEATURES                                     |
|----------------------------------------------|
| Copper Free Mirror                           |
| LED Lighting (Adjustable Colour Temperature) |
| Frontlit                                     |
| Touch Sensor                                 |
| Demister with 1 Hour Auto Cut-off            |
| Bluetooth Speakers                           |