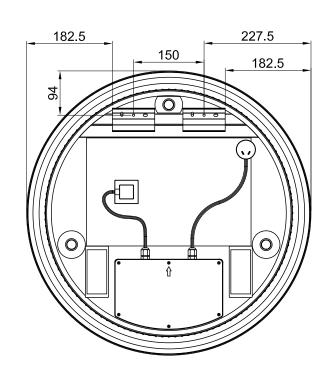

### INSTALLATION Wall mount Hardwire Input voltage: 220-240v 50Hz

| FEATURES                          |  |
|-----------------------------------|--|
| Copper Free Mirror                |  |
| LED Lighting                      |  |
| (Adjustable Colour Temperature)   |  |
| Touch Sensor                      |  |
| Demister with 1 Hour Auto Cut-off |  |