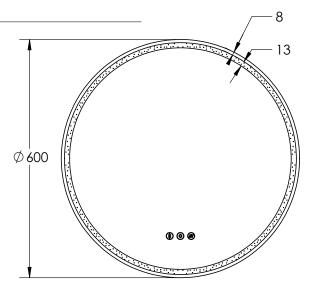

### **LED MIRROR**

| SPECIFICATIONS |       |
|----------------|-------|
| WIDTH          | 600mm |
| HEIGHT         | 600mm |
| DEPTH          | 40mm  |
| WEIGHT         | 9kg   |

| LIGHTING SPECIFICATIONS |               |
|-------------------------|---------------|
| ССТ                     | 2700K - 6500K |
| CRI >80                 |               |