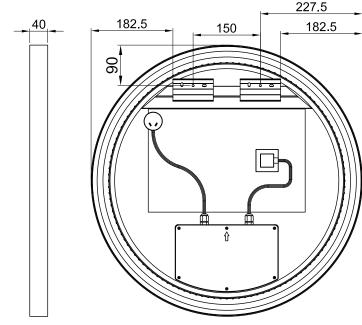

#### LED MIRROR WITH ALUMINIUM FRAME

| SPECIFICATIONS |       |
|----------------|-------|
| WIDTH          | 610mm |
| HEIGHT         | 610mm |
| DEPTH          | 40mm  |
| WEIGHT         | 10kg  |

| FEATURES                                    |              |
|---------------------------------------------|--------------|
| Copper Free Mirror                          |              |
| LED Lighting (Adjustable Colour Temperature | <del>)</del> |
| Frontlit                                    |              |
| Touch Sensor                                |              |
| Demister with 1 Hour Auto Cut-off           |              |
|                                             |              |

### LIGHTING SPECIFICATIONS

Input voltage: 220-240v 50Hz

| ССТ | 2700K - 6500K |
|-----|---------------|
| CRI | >80           |

| Coloured Aluminium Frame | • |
|--------------------------|---|
|--------------------------|---|

INSTALLATION Wall mount Hardwire