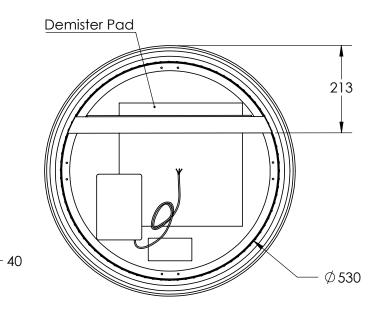

#### LED MIRROR WITH ALUMINIUM FRAME

| SPECIFICATIONS |       |
|----------------|-------|
| WIDTH          | 610mm |
| HEIGHT         | 610mm |
| DEPTH          | 40mm  |
| WEIGHT         | 10kg  |

| FEATURES                                    |              |
|---------------------------------------------|--------------|
| Copper Free Mirror                          |              |
| LED Lighting (Adjustable Colour Temperature | <del>)</del> |
| Frontlit                                    |              |
| Touch Sensor                                |              |
| Demister with 1 Hour Auto Cut-off           |              |
|                                             |              |