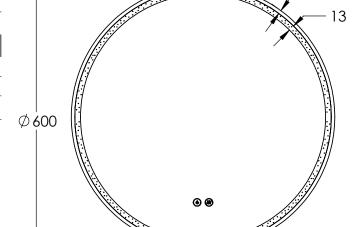

#### LED MIRROR

| SPECIFICATIONS |       |
|----------------|-------|
| WIDTH          | 600mm |
| HEIGHT         | 600mm |
| DEPTH          | 35mm  |
| WEIGHT         | 9kg   |

| FEATURES                                     |
|----------------------------------------------|
| Copper Free Mirror                           |
| LED Lighting (Adjustable Colour Temperature) |
| Backlit                                      |
| Touch Sensor                                 |
| Demister with 1 Hour Auto Cut-off            |

# LIGHTING SPECIFICATIONS

| ССТ | 2700K - 6500K |
|-----|---------------|
| CRI | >80           |
|     |               |