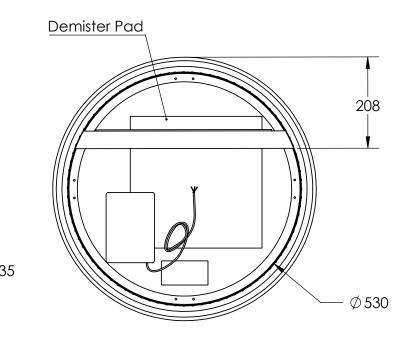

#### LED MIRROR

| SPECIFICATIONS |       |
|----------------|-------|
| WIDTH          | 600mm |
| HEIGHT         | 600mm |
| DEPTH          | 35mm  |
| WEIGHT         | 9kg   |

| FEATURES                                     |
|----------------------------------------------|
| Copper Free Mirror                           |
| LED Lighting (Adjustable Colour Temperature) |
| Backlit                                      |
| Touch Sensor                                 |
| Demister with 1 Hour Auto Cut-off            |

#### LED MIRROR

| SPECIFICATIONS |       |
|----------------|-------|
| WIDTH          | 600mm |
| HEIGHT         | 600mm |
| DEPTH          | 35mm  |
| WEIGHT         | 9kg   |

| FEATORES                          |
|-----------------------------------|
| Copper Free Mirror                |
| LED Lighting                      |
| (Adjustable Colour Temperature)   |
| Touch Sensor                      |
| Demister with 1 Hour Auto Cut-off |

| INSTALLATION                 |  |
|------------------------------|--|
| Wall mount                   |  |
| Hardwire                     |  |
| Input voltage: 220-240v 50Hz |  |

| FEATURES                          |
|-----------------------------------|
| Copper Free Mirror                |
| LED Lighting                      |
| (Adjustable Colour Temperature)   |
| Touch Sensor                      |
| Demister with 1 Hour Auto Cut-off |