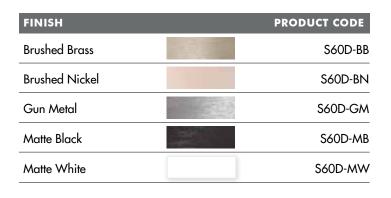

| FINISH         | PRODUCT CODE |
|----------------|--------------|
| Brushed Brass  | S60D-BB      |
| Brushed Nickel | S60D-BN      |
| Gun Metal      | S60D-GM      |
| Matte Black    | S60D-MB      |
| Matte White    | S60D-MW      |