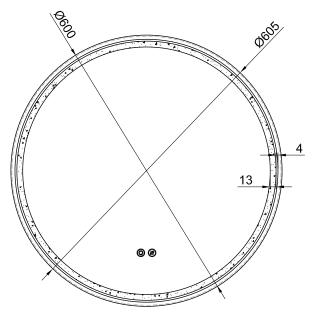

| A STATE OF THE STA | <del>-</del> |
|--------------------------------------------------------------------------------------------------------------------------------------------------------------------------------------------------------------------------------------------------------------------------------------------------------------------------------------------------------------------------------------------------------------------------------------------------------------------------------------------------------------------------------------------------------------------------------------------------------------------------------------------------------------------------------------------------------------------------------------------------------------------------------------------------------------------------------------------------------------------------------------------------------------------------------------------------------------------------------------------------------------------------------------------------------------------------------------------------------------------------------------------------------------------------------------------------------------------------------------------------------------------------------------------------------------------------------------------------------------------------------------------------------------------------------------------------------------------------------------------------------------------------------------------------------------------------------------------------------------------------------------------------------------------------------------------------------------------------------------------------------------------------------------------------------------------------------------------------------------------------------------------------------------------------------------------------------------------------------------------------------------------------------------------------------------------------------------------------------------------------------|--------------|
|                                                                                                                                                                                                                                                                                                                                                                                                                                                                                                                                                                                                                                                                                                                                                                                                                                                                                                                                                                                                                                                                                                                                                                                                                                                                                                                                                                                                                                                                                                                                                                                                                                                                                                                                                                                                                                                                                                                                                                                                                                                                                                                                | 11           |
|                                                                                                                                                                                                                                                                                                                                                                                                                                                                                                                                                                                                                                                                                                                                                                                                                                                                                                                                                                                                                                                                                                                                                                                                                                                                                                                                                                                                                                                                                                                                                                                                                                                                                                                                                                                                                                                                                                                                                                                                                                                                                                                                | 13           |
| © @                                                                                                                                                                                                                                                                                                                                                                                                                                                                                                                                                                                                                                                                                                                                                                                                                                                                                                                                                                                                                                                                                                                                                                                                                                                                                                                                                                                                                                                                                                                                                                                                                                                                                                                                                                                                                                                                                                                                                                                                                                                                                                                            |              |

#### LED MIRROR

| SPECIFICATION | IS    |
|---------------|-------|
| WIDTH         | 605mm |
| HEIGHT        | 605mm |
| DEPTH         | 40mm  |
| WEIGHT        | 9kg   |

| LIGHTING S | PECIFICATIONS |  |
|------------|---------------|--|
| ССТ        | 2700K - 6500K |  |
| CRI        | >80           |  |