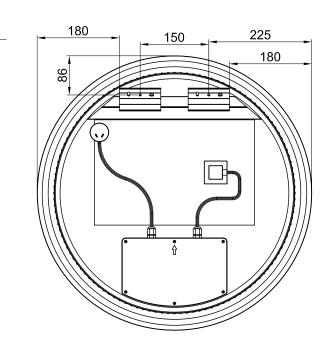

#### LED MIRROR

| SPECIFICATIONS |       |
|----------------|-------|
| WIDTH          | 600mm |
| HEIGHT         | 600mm |
| DEPTH          | 35mm  |
| WEIGHT         | 9kg   |

| FEATURES                                     |
|----------------------------------------------|
| Copper Free Mirror                           |
| LED Lighting (Adjustable Colour Temperature) |
| Backlit                                      |
| Touch Sensor                                 |
| Demister with 1 Hour Auto Cut-off            |

#### LED MIRROR

| SPECIFICATIONS |       |
|----------------|-------|
| WIDTH          | 600mm |
| HEIGHT         | 600mm |
| DEPTH          | 35mm  |
| WEIGHT         | 9kg   |

| FEATORES                          |
|-----------------------------------|
| Copper Free Mirror                |
| LED Lighting                      |
| (Adjustable Colour Temperature)   |
| Touch Sensor                      |
| Demister with 1 Hour Auto Cut-off |

#### LED MIRROR

| SPECIFICATION | IS    |
|---------------|-------|
| WIDTH         | 605mm |
| HEIGHT        | 605mm |
| DEPTH         | 40mm  |
| WEIGHT        | 9kg   |

| LIGHTING S | PECIFICATIONS |  |
|------------|---------------|--|
| ССТ        | 2700K - 6500K |  |
| CRI        | >80           |  |