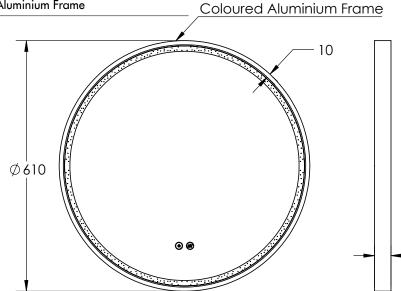

#### LED MIRROR WITH ALUMINIUM FRAME

| SPECIFICATIONS |       |
|----------------|-------|
| WIDTH          | 610mm |
| HEIGHT         | 610mm |
| DEPTH          | 40mm  |
| WEIGHT         | 10kg  |

| FEATURES                                    |              |
|---------------------------------------------|--------------|
| Copper Free Mirror                          |              |
| LED Lighting (Adjustable Colour Temperature | <del>)</del> |
| Frontlit                                    |              |
| Touch Sensor                                |              |
| Demister with 1 Hour Auto Cut-off           |              |
|                                             |              |

### LIGHTING SPECIFICATIONS

Input voltage: 220-240v 50Hz

| ССТ | 2700K - 6500K |
|-----|---------------|
| CRI | >80           |

| Coloured Aluminium Frame | • |
|--------------------------|---|
|--------------------------|---|