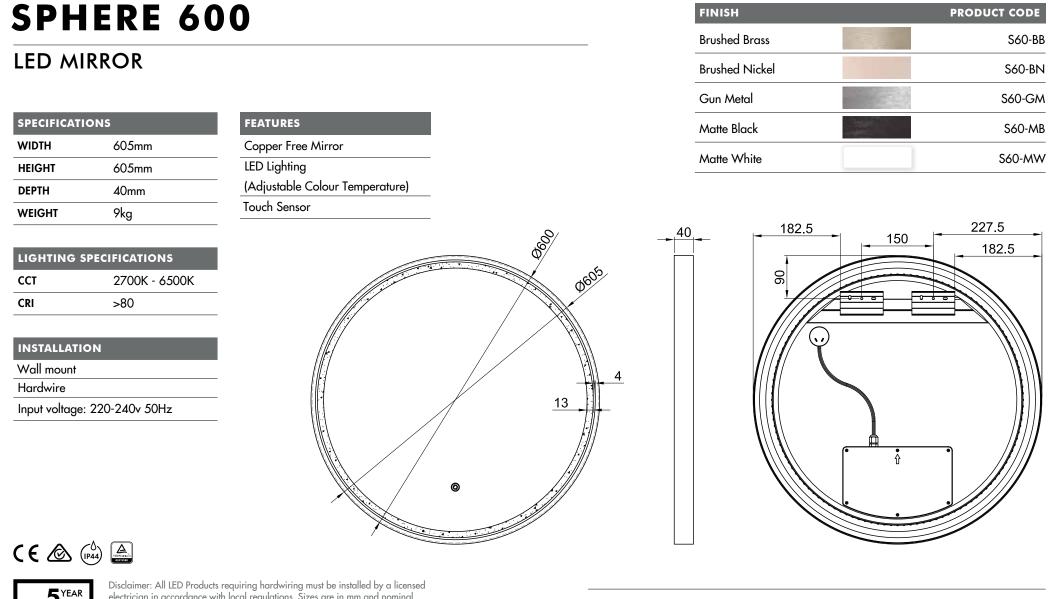

# SPHERE 600

## LED MIRROR

| SPECIFICATIONS |       |  |  |  |  |
|----------------|-------|--|--|--|--|
| WIDTH          | 600mm |  |  |  |  |
| HEIGHT         | 600mm |  |  |  |  |
| DEPTH          | 35mm  |  |  |  |  |
| WEIGHT         | 9kg   |  |  |  |  |

| LIGHTING SPECIFICATIONS |               |  |  |  |
|-------------------------|---------------|--|--|--|
| ССТ                     | 2700K - 6500K |  |  |  |
| CRI                     | >80           |  |  |  |

Input voltage: 220-240v 50Hz

| FEATURES                                     |
|----------------------------------------------|
| Copper Free Mirror                           |
| LED Lighting (Adjustable Colour Temperature) |
| Backlit                                      |
| Touch Sensor                                 |

INSTALLATION Wall mount Hardwire

| S                            | FEATURES                        |           |    |     |                                       |
|------------------------------|---------------------------------|-----------|----|-----|---------------------------------------|
| 600mm                        | Copper Free Mirror              |           |    |     |                                       |
| 600mm                        | LED Lighting                    | -         |    |     |                                       |
| 35mm                         | (Adjustable Colour Temperature) | _         |    |     |                                       |
| 9kg                          | Touch Sensor                    |           | 35 | 180 | 150 _ 225                             |
| CIFICATIONS<br>2700K - 6500K |                                 |           |    |     |                                       |
| >80                          |                                 |           |    |     |                                       |
|                              |                                 |           |    |     |                                       |
| 0-240v 50Hz                  |                                 | <u>13</u> |    |     |                                       |
|                              |                                 | ©         |    |     | Ŷ                                     |
|                              |                                 |           |    |     | · · · · · · · · · · · · · · · · · · · |