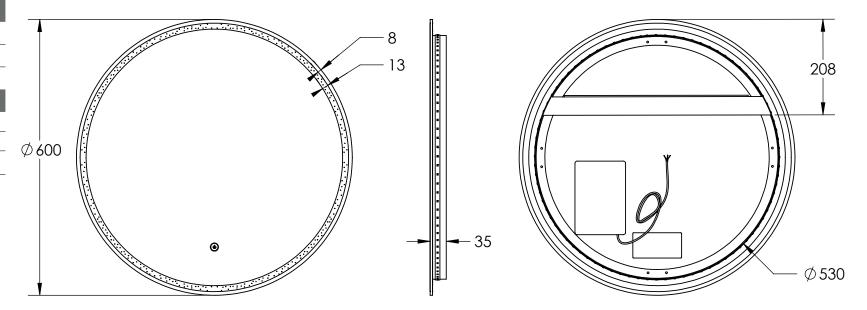

## LED MIRROR

| SPECIFICATIONS |       |  |  |  |  |
|----------------|-------|--|--|--|--|
| WIDTH          | 600mm |  |  |  |  |
| HEIGHT         | 600mm |  |  |  |  |
| DEPTH          | 35mm  |  |  |  |  |
| WEIGHT         | 9kg   |  |  |  |  |

| LIGHTING SPECIFICATIONS |               |  |  |  |
|-------------------------|---------------|--|--|--|
| ССТ                     | 2700K - 6500K |  |  |  |
| CRI                     | >80           |  |  |  |

Input voltage: 220-240v 50Hz

| FEATURES                                     |
|----------------------------------------------|
| Copper Free Mirror                           |
| LED Lighting (Adjustable Colour Temperature) |
| Backlit                                      |
| Touch Sensor                                 |