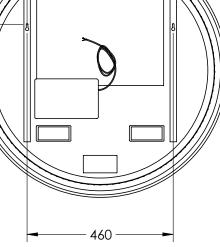

### **BRACKET TYPE 1**

PRODUCT CODE S80DB

Demister Pad

Please check actual product in box for bracket type used

## INSTALLATION

| Wall | mount |  |
|------|-------|--|
| Hard | wire  |  |

Input voltage: 220-240v 50Hz

|                                              | _ |     |    |
|----------------------------------------------|---|-----|----|
| FEATURES                                     |   |     |    |
| Copper Free Mirror                           |   |     |    |
| LED Lighting (Adjustable Colour Temperature) | - |     |    |
| Backlit                                      | - |     |    |
| Touch Sensor                                 | - |     |    |
| Demister with 1 Hour Auto Cut-off            | - |     |    |
| Bluetooth Speakers                           | _ | / 8 |    |
| Ø 800                                        |   | 13  | 40 |