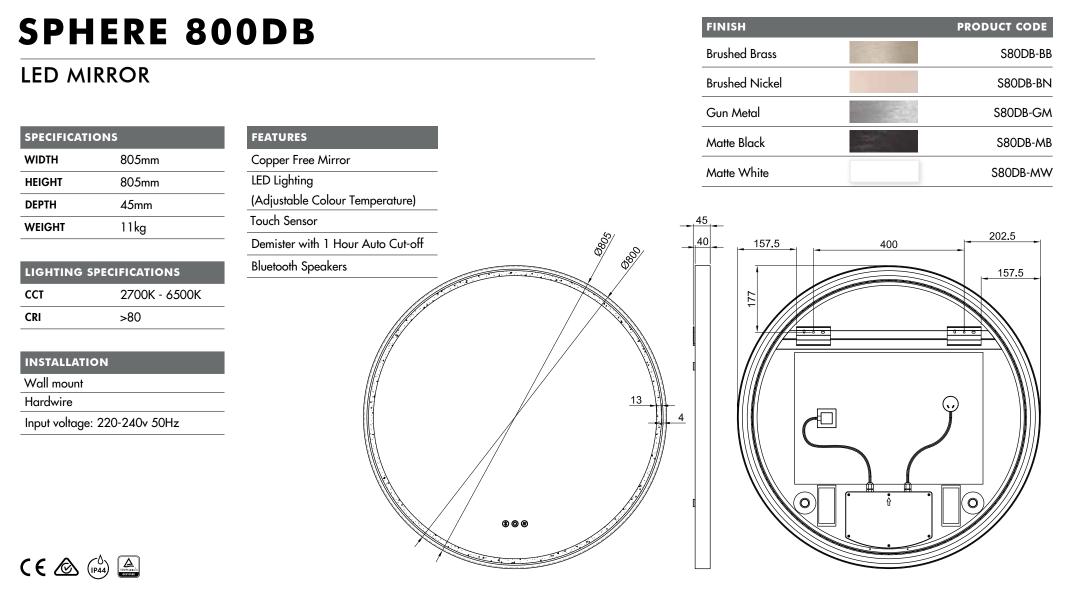

# **SPHERE 800DB** LED MIRROR

| SPECIFICATIONS |       |  |  |  |  |
|----------------|-------|--|--|--|--|
| WIDTH          | 800mm |  |  |  |  |
| HEIGHT         | 800mm |  |  |  |  |
| DEPTH          | 40mm  |  |  |  |  |
| WEIGHT         | 11kg  |  |  |  |  |

| LIGHTING S | PECIFICATIONS |
|------------|---------------|
| ССТ        | 2700K - 6500K |
| CRI        | >80           |

## INSTALLATION

| Wall | mount |  |
|------|-------|--|
| Hard | wire  |  |

Input voltage: 220-240v 50Hz

|                                              | _ |     |    |
|----------------------------------------------|---|-----|----|
| FEATURES                                     |   |     |    |
| Copper Free Mirror                           |   |     |    |
| LED Lighting (Adjustable Colour Temperature) | - |     |    |
| Backlit                                      | - |     |    |
| Touch Sensor                                 | - |     |    |
| Demister with 1 Hour Auto Cut-off            | - |     |    |
| Bluetooth Speakers                           | _ | / 8 |    |
| Ø 800                                        |   | 13  | 40 |

## CE 🖄 👶

Disclaimer: All LED Products requiring hardwiring must be installed by a licensed electrician in accordance with local regulations. Sizes are in mm and nominal and should be checked prior to installation. Actual colours may vary so please check colour samples before ordering. Installation is acceptance of our products. Installation of faulty, warped, chipped or damaged products will void our warranty.