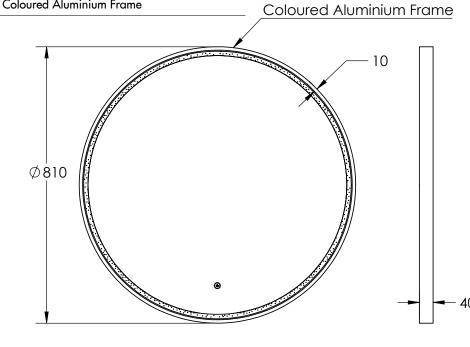

## SPHERE 800

#### LED MIRROR WITH ALUMINIUM FRAME

| SPECIFICATIONS |       |
|----------------|-------|
| WIDTH          | 810mm |
| HEIGHT         | 810mm |
| DEPTH          | 40mm  |
| WEIGHT         | 12kg  |

| FEATURES                                     |
|----------------------------------------------|
| Copper Free Mirror                           |
| LED Lighting (Adjustable Colour Temperature) |
| Frontlit                                     |
| Touch Sensor                                 |
| Calaurad Aluminium Franca                    |

| FINISH         | PRODUCT CODE |
|----------------|--------------|
| Brushed Brass  | S80-BB       |
| Brushed Nickel | \$80-BN      |
| Gun Metal      | \$80-GM      |
| Matte Black    | \$80-MB      |
| Matte White    | S80-MW       |
| -              |              |