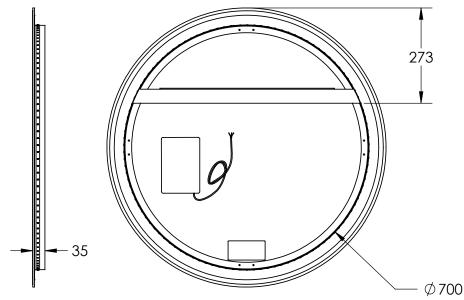

# SPHERE 800

### LED MIRROR

| SPECIFICATIONS |       |  |
|----------------|-------|--|
| WIDTH          | 800mm |  |
| HEIGHT         | 800mm |  |
| DEPTH          | 35mm  |  |
| WEIGHT         | 11kg  |  |

| FEATURES                        |
|---------------------------------|
| Copper Free Mirror              |
| LED Lighting                    |
| (Adjustable Colour Temperature) |
| Touch Sensor                    |

| LIGHTING SPECIFICATIONS |               |  |
|-------------------------|---------------|--|
| ССТ                     | 2700K - 6500K |  |
| CRI                     | >80           |  |

| INSTALLATION                 |
|------------------------------|
| Wall mount                   |
| Hardwire                     |
| Input voltage: 220-240v 50Hz |