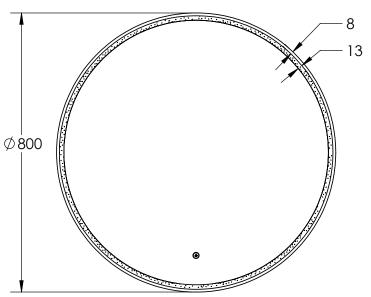

# SPHERE 800

### LED MIRROR

| SPECIFICATIONS |       |  |
|----------------|-------|--|
| WIDTH          | 800mm |  |
| HEIGHT         | 800mm |  |
| DEPTH          | 35mm  |  |
| WEIGHT         | 11kg  |  |

| FEATURES                                     |
|----------------------------------------------|
| Copper Free Mirror                           |
| LED Lighting (Adjustable Colour Temperature) |
| Backlit                                      |
| Touch Sensor                                 |

| LIGHTING SPECIFICATIONS |               |  |
|-------------------------|---------------|--|
| ССТ                     | 2700K - 6500K |  |
| CRI                     | >80           |  |

| CRI          | >80 |
|--------------|-----|
|              |     |
| INSTALLATION |     |