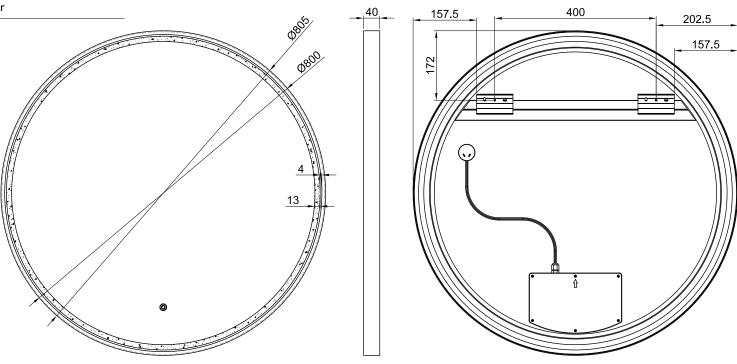

|    | 35 | 155 | 400 |     |
|----|----|-----|-----|-----|
| 13 | 11 | 167 |     | 200 |

Please check actual product in box for bracket type used

### LED MIRROR

| SPECIFICATI | ONS   |
|-------------|-------|
| WIDTH       | 805mm |
| HEIGHT      | 805mm |
| DEPTH       | 40mm  |
| WEIGHT      | 11kg  |
|             |       |

| LIGHTING SPECIFICATIONS |               |
|-------------------------|---------------|
| ССТ                     | 2700K - 6500K |
| CRI                     | >80           |