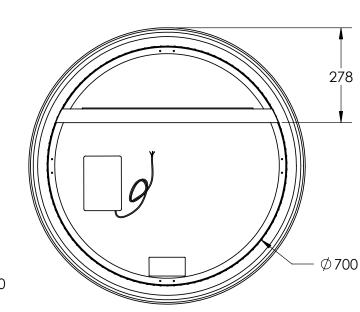

## SPHERE 800

### LED MIRROR

| SPECIFICATI | ONS   |
|-------------|-------|
| WIDTH       | 805mm |
| HEIGHT      | 805mm |
| DEPTH       | 40mm  |
| WEIGHT      | 11kg  |
|             |       |

| LIGHTING SPECIFICATIONS |               |
|-------------------------|---------------|
| ССТ                     | 2700K - 6500K |
| CRI                     | >80           |