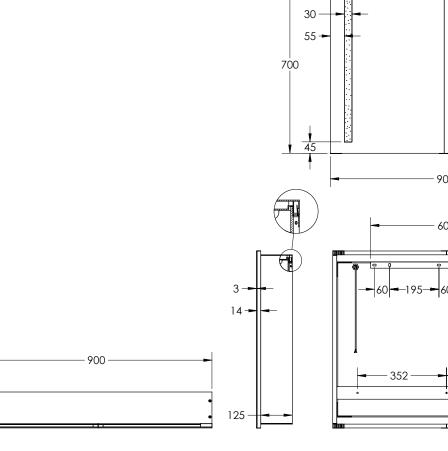

## LED SHAVING CABINET

| SPECIFICATIONS | 5     |
|----------------|-------|
| WIDTH          | 900mm |
| HEIGHT         | 700mm |
| DEPTH          | 145mm |
| WEIGHT         | 31ka  |

| LIGHTING SPECII | ICATIONS        |
|-----------------|-----------------|
| ССТ             | 6500K – dayligl |
| CRI             | >80             |

| INSTALLATION                     |
|----------------------------------|
| Wall mount                       |
| Hardwired                        |
| Input voltage: 220-240v 50Hz     |
| Includes wall mount split batten |
| Mounting holes are provided for  |
| semi-recessed mounting           |