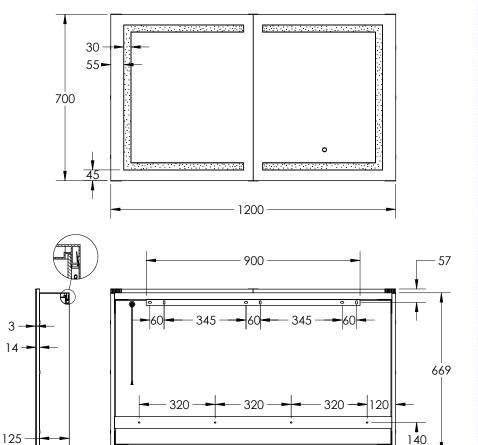

## WIDTH1200mmHEIGHT700mmDEPTH145mmWEIGHT35kg

| LIGHTING SPECIFICATIONS |                 |
|-------------------------|-----------------|
| ССТ                     | 6500K – dayligh |
| CRI                     | >80             |

## INSTALLATION

Wall mount

Hardwired

Input voltage: 220-240v 50Hz

Includes wall mount split batten

Mounting holes are provided for

semi-recessed mounting

Disclaimer: All LED Products requiring hardwiring must be installed by a licensed electrician in accordance with local regulations. Sizes are in mm and nominal and should be checked prior to installation. Actual colours may vary so please check colour samples before ordering. Installation is acceptance of our products. Installation of faulty, warped, chipped or damaged products will void our warranty.