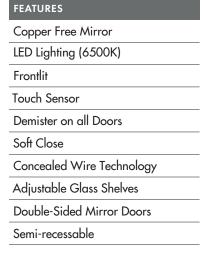

SPECIFICATIONS

## LED SHAVING CABINET

| FINISH           | PRODUCT CODE |
|------------------|--------------|
| Silver Aluminium | V120D        |

## WIDTH1200mmHEIGHT700mmDEPTH145mmWEIGHT35kg

| LIGHTING SPECIFICATIONS |                 |
|-------------------------|-----------------|
| ССТ                     | 6500K – dayligh |
| CRI                     | >80             |