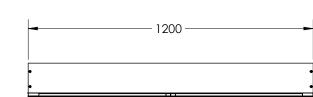

## WIDTH1200mmHEIGHT700mmDEPTH145mmWEIGHT35kg

| LIGHTING SPECIFICATIONS |                 |
|-------------------------|-----------------|
| ССТ                     | 6500K – dayligh |
| CRI                     | >80             |