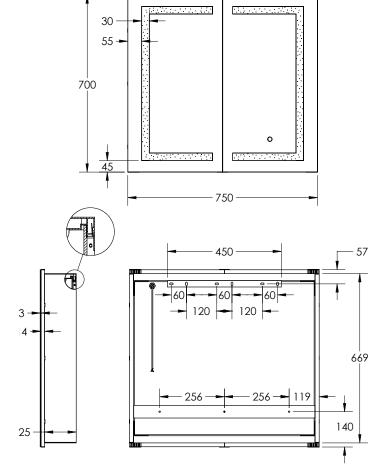

## **VERA 750**

## LED SHAVING CABINET

| SPECIFICATIONS |       |
|----------------|-------|
| WIDTH          | 750mm |
| HEIGHT         | 700mm |
| DEPTH          | 145mm |
| WEIGHT         | 26kg  |

| LIGHTING SPECIFICATIONS |                 |  |
|-------------------------|-----------------|--|
| ССТ                     | 6500K – dayligl |  |
| CRI                     | >80             |  |

| INSTALLATION                     |
|----------------------------------|
| Wall mount                       |
| Hardwired                        |
| Input voltage: 220-240v 50Hz     |
| Includes wall mount split batten |
| Mounting holes are provided for  |
| semi-recessed mounting           |

| FEATURES                  |
|---------------------------|
| Copper Free Mirror        |
| LED Lighting (6500K)      |
| Frontlit                  |
| Touch Sensor              |
| Demister on all Doors     |
| Soft Close                |
| Concealed Wire Technology |
| Adjustable Glass Shelves  |
| Double-Sided Mirror Doors |
| Semi-recessable           |

| - | 750 —— | - |
|---|--------|---|
| • |        | • |

| FINISH           | PRODUCT CODE |
|------------------|--------------|
| Silver Aluminium | V75D         |

Disclaimer: All LED Products requiring hardwiring must be installed by a licensed electrician in accordance with local regulations. Sizes are in mm and nominal and should be checked prior to installation. Actual colours may vary so please check colour samples before ordering. Installation is acceptance of our products. Installation of faulty, warped, chipped or damaged products will void our warranty.