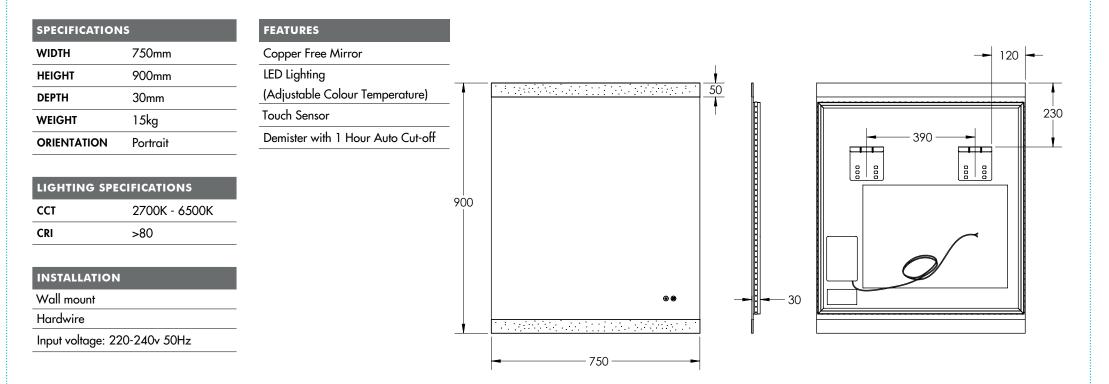

## **MIRO 750D**

## LED MIRROR

Disclaimer: All LED Products requiring hardwiring must be installed by a licensed electrician in accordance with local regulations. Sizes are in mm and nominal and should be checked prior to installation. Actual colours may vary so please check colour samples before ordering. Installation is acceptance of our products. Installation of faulty, warped, chipped or damaged products will void our warranty.

**BRACKET TYPE 1** 

V2

PRODUCT CODE

M75D