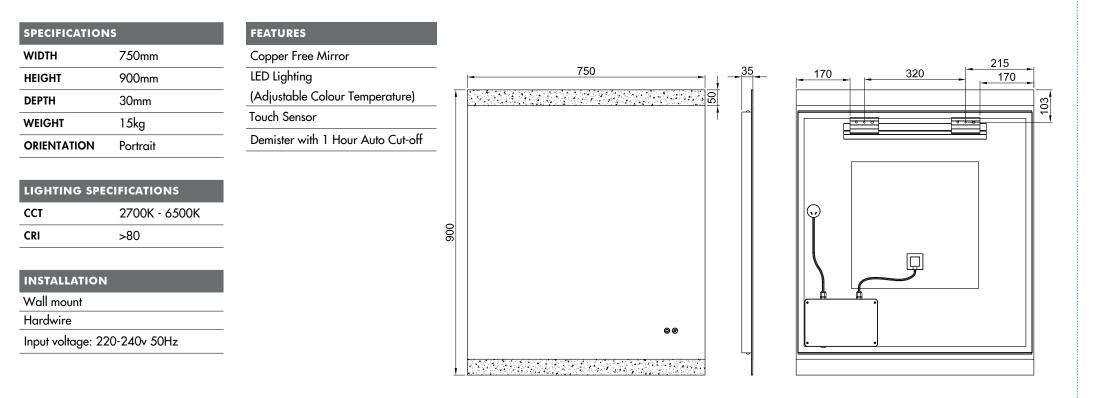

## **MIRO 750D**

## LED MIRROR

Disclaimer: All LED Products requiring hardwiring must be installed by a licensed electrician in accordance with local regulations. Sizes are in mm and nominal and should be checked prior to installation. Actual colours may vary so please check colour samples before ordering. Installation is acceptance of our products. Installation of faulty, warped, chipped or damaged products will void our warranty.

13-15 Edison Road, Dandenong South VIC 3175 T (03) 9706 6663 E sales@remer.com.au W remer.com.au

**BRACKET TYPE 2** 

PRODUCT CODE M75D

V2