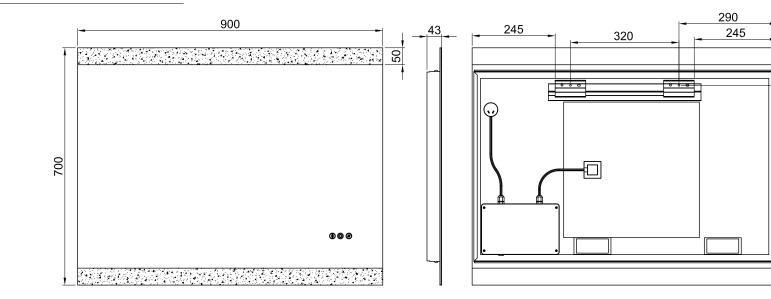

### LED MIRROR

| SPECIFICATION                                               | 15            | FEATURES                          | 1                                    |               |                             |
|-------------------------------------------------------------|---------------|-----------------------------------|--------------------------------------|---------------|-----------------------------|
| WIDTH                                                       | 900mm         | Copper Free Mirror                |                                      |               |                             |
| HEIGHT                                                      | 700mm         | LED Lighting                      | -                                    |               |                             |
| DEPTH                                                       | 59mm          | (Adjustable Colour Temperature)   | _                                    |               |                             |
| WEIGHT                                                      | 19kg          | Touch Sensor                      |                                      |               |                             |
| ORIENTATION                                                 | Landscape     | Demister with 1 Hour Auto Cut-off | -                                    |               |                             |
|                                                             |               | Bluetooth Speakers                | -                                    |               |                             |
| LIGHTING SPE                                                | CIFICATIONS   |                                   | -                                    | 1             | <b>-</b> 250 <b>-</b> 400 - |
| ССТ                                                         | 2700K - 6500K |                                   |                                      | : 50          |                             |
| CRI                                                         | >80           |                                   | <u>rheit in richte beiden sterre</u> |               | No.                         |
| INSTALLATION<br>Wall mount<br>Hardwire<br>Input voltage: 22 |               | 700                               |                                      |               |                             |
|                                                             |               |                                   | ₿@●                                  | - <b>-</b> 59 |                             |
|                                                             |               | -                                 | 900                                  |               |                             |

### LED MIRROR

| SPECIFICATIONS |           |  |  |  |
|----------------|-----------|--|--|--|
| WIDTH          | 900mm     |  |  |  |
| HEIGHT         | 700mm     |  |  |  |
| DEPTH          | 59mm      |  |  |  |
| WEIGHT         | 19kg      |  |  |  |
| ORIENTATION    | Landscape |  |  |  |
|                |           |  |  |  |

| LIGHTING SPECIFICATIONS |               |  |  |  |  |
|-------------------------|---------------|--|--|--|--|
| ССТ                     | 2700K - 6500K |  |  |  |  |
| CRI                     | >80           |  |  |  |  |

#### INSTALLATION

| Wall mount                   |
|------------------------------|
| Hardwire / Plug              |
| Input voltage: 220-240v 50Hz |